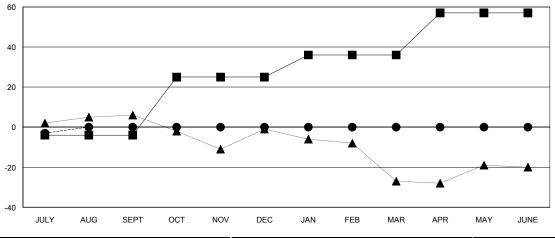

## GOALS AND ACTUAL MEMBERS CUMULATIVE

| -■- CURRENT YEAR GOALS FOR NEW |  |
|--------------------------------|--|
| MEMBERS.                       |  |

CURRENT YEAR ACTUAL MEMBERS

- ▲ - LAST YEAR ACTUAL MEMBERS